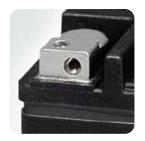

#### SECURE CONNECTIONS

**Molded Top and Side Insert Terminals** 

The leader in this original ETX design, threaded two-way terminals are formed extremely strong and molded around stainless steel threaded inserts to ensure connections stay tight while protecting power and user safety.