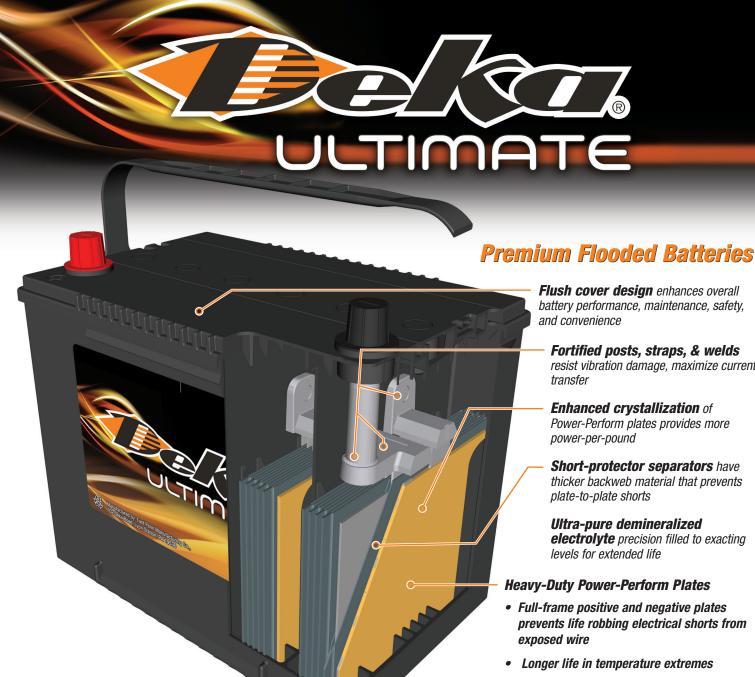

## All Weather Starting Protection

High cranking power ensures dependable starts in cold weather

Reinforced internal components resists the corrosion acceleration of higher temperature conditions

Flush cover design enhances overall battery performance, maintenance, safety,

Fortified posts, straps, & welds resist vibration damage, maximize current

**Enhanced crystallization** of Power-Perform plates provides more power-per-pound

**Short-protector separators** have thicker backweb material that prevents plate-to-plate shorts

**Ultra-pure demineralized** electrolyte precision filled to exacting levels for extended life

## Heavy-Duty Power-Perform Plates

- Full-frame positive and negative plates prevents life robbing electrical shorts from
- Longer life in temperature extremes
- Withstands severe service demands
- Maximizes power and energy storage capacity